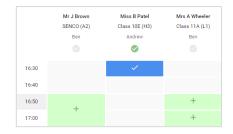

#### Step 5b (Manual): Book Appointments

Click any of the green cells to make an appointment. Blue cells signify where you already have an appointment. Grey cells are unavailable.

To change an appointment, delete the original by hovering over the blue box and clicking *Delete*. Then choose an alternate time.

You can optionally leave a message for the teacher to say what you'd like to discuss, or raise anything beforehand.

Once you're finished booking all appointments, at the top of the page in the alert box, press *click here* to finish the booking process.