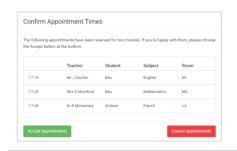

#### Step 5a (Automatic): Book Appointments

If you chose the automatic booking mode, you'll see provisional appointments which are held for 2 minutes. To keep them, choose Accept at the bottom left.

If it wasn't possible to book every selected teacher during the times you are able to attend, you can either adjust the teachers you wish to meet with and try again, or switch to manual booking mode (Step 5b).

#### Step 5b (Manual): Book Appointments

Click any of the green cells to make an appointment. Blue cells signify where you already have an appointment. Grey cells are unavailable.

To change an appointment, delete the original by hovering over the blue box and clicking *Delete*. Then choose an alternate time.